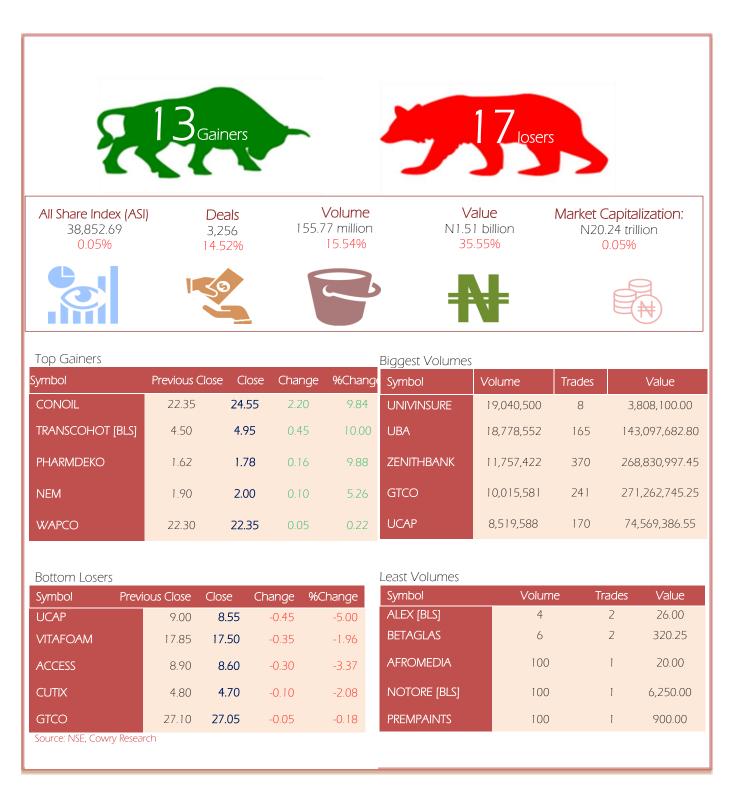

MPR: 11.50% Aug'21 Inflation Rate: 17.01% Q2 2021 Real GDP: 5.01%





| Symbol         | P. Close | High   | Low    | Close  | Change | %Change | Trades | Volume     | Value          |
|----------------|----------|--------|--------|--------|--------|---------|--------|------------|----------------|
| ABCTRANS       | 0.32     | 0.33   | 0.32   | 0.33   | 0.01   | 3.13    | 4      | 610,200    | 200,370.00     |
| ACADEMY        | 0.39     | 0.39   | 0.39   | 0.39   | 0.00   | 0.00    | 2      | 2,740      | 1,126.40       |
| ACCESS         | 8.90     | 8.90   | 8.60   | 8.60   | -0.30  | -3.37   | 276    | 7,784,112  | 67,762,143.00  |
| AFRIPRUD       | 6.5      | 6.5    | 6.5    | 6.50   | 0.00   | 0.00    | 45     | 568,316    | 3,605,005.95   |
| AFROMEDIA      | 0.20     | 0.20   | 0.20   | 0.20   | 0.00   | 0.00    | 1      | 100        | 20.00